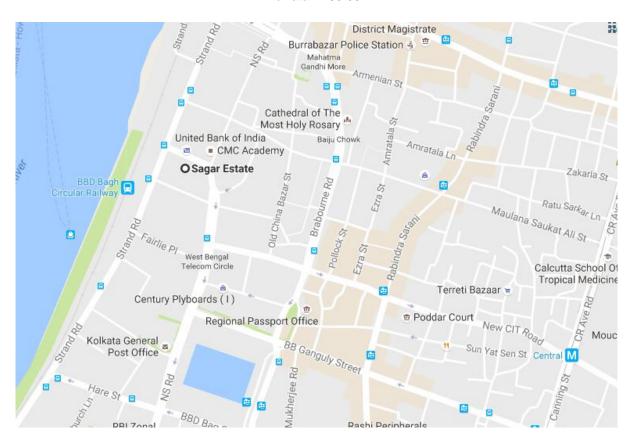

#### Route Map to the Venue of 37th Annual General Meeting

2, Clive Ghat Street 'Sagar Estate' Kolkata - 700 001